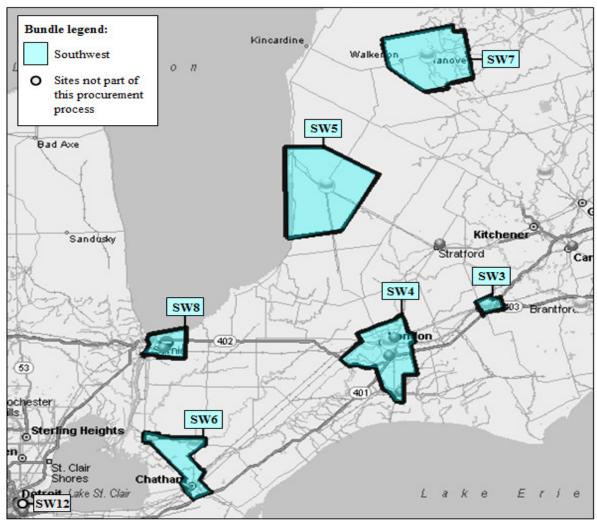

## **Map of Gaming Bundle 4 (Southwest)**

| Gaming Bundle | Number of<br>Gaming Zones<br>included | Gaming Zones included in Gaming Bundle   | Maximum Number of<br>Electronic Gaming<br>Positions | Maximum Number of<br>Live Table Gaming<br>Positions |
|---------------|---------------------------------------|------------------------------------------|-----------------------------------------------------|-----------------------------------------------------|
| Southwest     | 6                                     | SW3: Includes the Woodstock site         | 300                                                 | 120                                                 |
|               |                                       | SW4: Includes the Western Fair site      | 1,200                                               | 300                                                 |
|               |                                       | SW5: Includes the Clinton site           | 300                                                 | 120                                                 |
|               |                                       | SW6: Includes the Dresden site           | 300                                                 | 120                                                 |
|               |                                       | SW7: Includes the Hanover Raceway site   | 300                                                 | 120                                                 |
|               |                                       | SW8: Includes the OLG Casino PointEdward | 600                                                 | 240                                                 |

Gaming Zone SW12 is not included in Gaming Bundle 4 (Southwest).