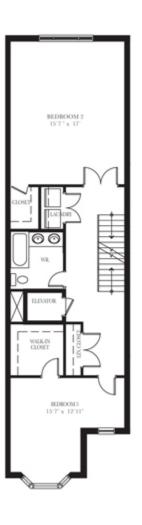

## The Aberdeen

Option 1: 3 Bedrooms 2 1/2 Washrooms

\*\* \*\*\* †

BASEMENT

GROUND FLOOR

SECOND FLOOR

THIRD FLOOR

1 of 2 24/09/2012 3:23 PM

Block A UNIT 3 The Aberdeen 2496 Sq.Ft.

\*\* Finished Basement is OPTIONAL & available at additional cost (Rough-in washroom is INCLUDED in the basement.) \* \* \* Fireplace in Master Bedroom is optional.

† Elevator is OPTIONAL & available at additional cost.

All images, renderings, brochures, site plans, and models are artist\'s concepts and the as built units may differ. Plans and specifications offered by the Vendor are subject to modifications by the Vendor from time to time. The Vendor reserves the right to make changes to the plans and specifications and or substitute materials, provided that such materials are substantially equal in quality to the materials replaced. Model homes and sales display finishings may not be standard and may be offered as extras.