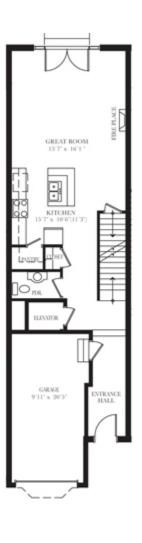

## The Aberdeen

Option 1: 3 Bedrooms 2 1/2 Washrooms

\*\* \*\*\* †

BASEMENT

GROUND FLOOR

SECOND FLOOR

THIRD FLOOR

1 of 2 24/09/2012 3:23 PM

Block A UNIT 3 The Aberdeen 2496 Sq.Ft.

\*\* Finished Basement is OPTIONAL & available at additional cost (Rough-in washroom is INCLUDED in the basement.) \* \* \* Fireplace in Master Bedroom is optional.

† Elevator is OPTIONAL & available at additional cost.

All images, renderings, brochures, site plans, and models are artist\'s concepts and the as built units may differ. Plans and specifications offered by the Vendor are subject to modifications by the Vendor from time to time. The Vendor reserves the right to make changes to the plans and specifications and or substitute materials, provided that such materials are substantially equal in quality to the materials replaced. Model homes and sales display finishings may not be standard and may be offered as extras.