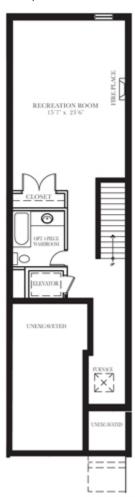

## The Aberdeen

Option 1: 3 Bedrooms 2 1/2 Washrooms

\*\* \*\*\* †

BASEMENT

GROUND FLOOR

SECOND FLOOR

THIRD FLOOR

1 of 2 24/09/2012 3:23 PM

Block A UNIT 3 The Aberdeen 2496 Sq.Ft.

\*\* Finished Basement is OPTIONAL & available at additional cost (Rough-in washroom is INCLUDED in the basement.) \* \* \* Fireplace in Master Bedroom is optional.

† Elevator is OPTIONAL & available at additional cost.

All images, renderings, brochures, site plans, and models are artist\'s concepts and the as built units may differ. Plans and specifications offered by the Vendor are subject to modifications by the Vendor from time to time. The Vendor reserves the right to make changes to the plans and specifications and or substitute materials, provided that such materials are substantially equal in quality to the materials replaced. Model homes and sales display finishings may not be standard and may be offered as extras.