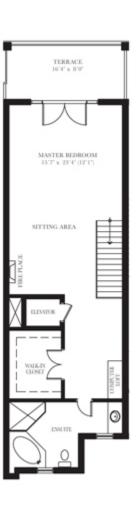

## The Aberdeen

Option 1: 3 Bedrooms 2 1/2 Washrooms

\*\* \*\*\* †

BASEMENT

GROUND FLOOR

SECOND FLOOR

THIRD FLOOR

1 of 2 24/09/2012 3:23 PM

Block A UNIT 3 The Aberdeen 2496 Sq.Ft.

\*\* Finished Basement is OPTIONAL & available at additional cost (Rough-in washroom is INCLUDED in the basement.) \* \* \* Fireplace in Master Bedroom is optional.

† Elevator is OPTIONAL & available at additional cost.

All images, renderings, brochures, site plans, and models are artist\'s concepts and the as built units may differ. Plans and specifications offered by the Vendor are subject to modifications by the Vendor from time to time. The Vendor reserves the right to make changes to the plans and specifications and or substitute materials, provided that such materials are substantially equal in quality to the materials replaced. Model homes and sales display finishings may not be standard and may be offered as extras.